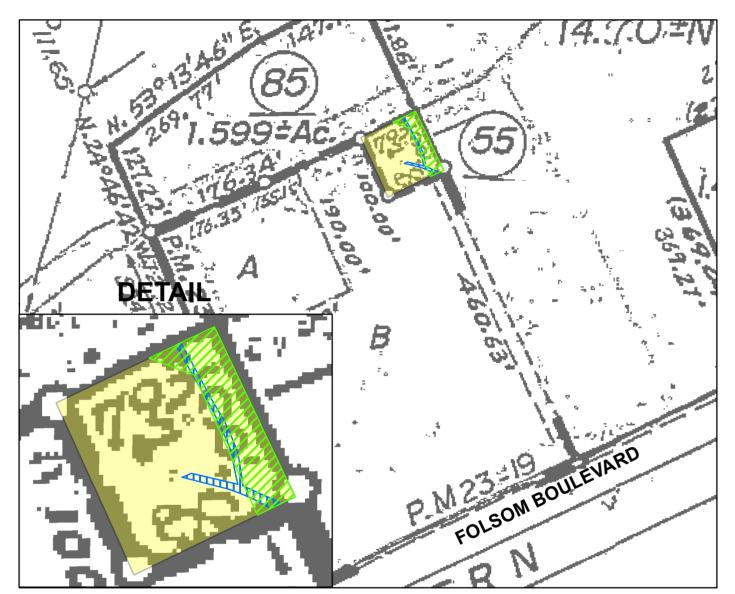

## Legend

Property In Question - Fee

Item No. 7 - Easement for Public Utilities In 05/15/1987 Bk870515 Pg1893 of Official Records Affects said portion as described in the document

Item No. 8 - Easement for Underground Communication Facilities In 11/06/1987 Bk871106 Pg1565 of Official Records Affects said portion as described in the document

Item No. 9 - Easement for Underground Communication Facilities In 12/09/1987 Bk871209 Pg1310 of Official Records

The exact location of the easement cannot be determined and is not plottable

Item No. 16 - Easement for Sanitary Sewer Pipelines In 06/30/2023 Inst # 202306301254 of Official Records Affects said portion as described in the document

| Fidelity National Title Company<br>1200 Concord Ave., #400<br>Concord CA 94520                                                                                                                                                                                                                                                    | Title Order No. : 01007509 - A, Preliminary Report Dated April 5, 2024 | Drawing Date : 04/18/2024 - FNFI          |                 |
|-----------------------------------------------------------------------------------------------------------------------------------------------------------------------------------------------------------------------------------------------------------------------------------------------------------------------------------|------------------------------------------------------------------------|-------------------------------------------|-----------------|
|                                                                                                                                                                                                                                                                                                                                   | Reference :                                                            | Assessor's Parcel No. : 069-0060-055-0000 |                 |
|                                                                                                                                                                                                                                                                                                                                   | Property : APN: 069-0060-055-0000, Folsom Boulevard, , CA              | Data :                                    |                 |
| s map/plat is being furnished as an aid in locating the herein<br>cribed Land in relation to adjoining streets, natural boundaries<br>other land, and is not a survey of the land depicted. Except to<br>extent a policy of tille insurance is expressly modified by<br>orsement, if any, the Company does not insure dimensions, |                                                                        | HE                                        | Sheet<br>1 of 1 |
| distances, location of easements, acreage or other matters shown thereon.                                                                                                                                                                                                                                                         |                                                                        |                                           | Archieve #      |